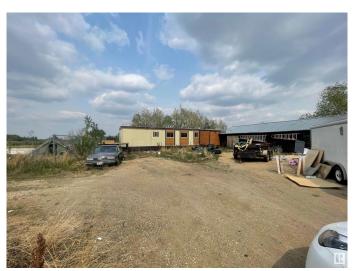

### \$1,900,000

1 Bedroom, 1.00 Bathroom, 1,217 sqft Single Family on 18.99 Acres

Rural North East Horse Hills, Edmonton, AB

Attention developers and investors! This exceptional 19 acre agricultural land on Fort Road in Edmonton is a rare gem with great development potential. Its prime location, coupled with a house on the property and a work shop. It presents a unique opportunity for future projects. Whether you're looking to build a commercial venture, residential community, or explore other development possibilities, this property offers ample space and strategic positioning for your vision. Don't miss out on this great opportunity.