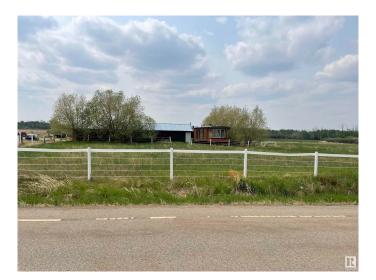

# \$1,900,000 - 21150 Fort Road Ne, Edmonton

MLS® #E4352627

### \$1,900,000

1 Bedroom, 1.00 Bathroom, 1,217 sqft Single Family on 18.99 Acres

Rural North East Horse Hills, Edmonton, AB

Attention developers and investors! This exceptional 19 acre agricultural land on Fort Road in Edmonton is a rare gem with great development potential. Its prime location, coupled with a house on the property and a work shop. It presents a unique opportunity for future projects. Whether you're looking to build a commercial venture, residential community, or explore other development possibilities, this property offers ample space and strategic positioning for your vision. Don't miss out on this great opportunity.