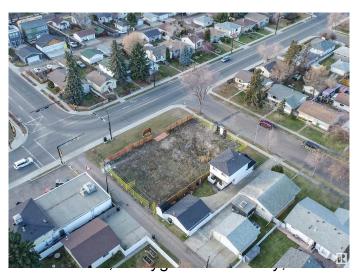

# \$150,000 - 4841 115 Avenue Nw, Edmonton

MLS® #E4352560

### \$150,000

0 Bedroom, 0.00 Bathroom, Single Family on 0.07 Acres

Beverly Heights, Edmonton, AB

Building Lot 25' x 120' Fully serviced vacant lot. READY TO BUILD! South rear yard. Across the street from Ada Blvd and the gorgeous River Valley! Developer can build or bring your own contractor.

## **Community Information**

Address 4841 115 Avenue Nw

Area Edmonton

Subdivision Beverly Heights

City Edmonton
County ALBERTA

Province AB

Postal Code T5W 0W3

#### **Exterior**

Exterior Features Back Lane, Golf Nearby,

Transportation

Lot Description 25' x 139'