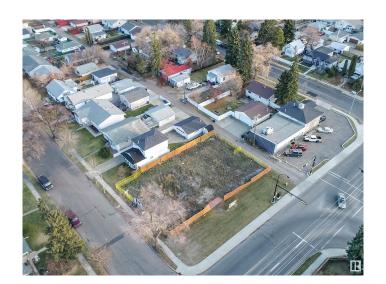

# \$150,000 - 4841 115 Avenue Nw, Edmonton

MLS® #E4352560

### \$150,000

0 Bedroom, 0.00 Bathroom, Single Family on 0.07 Acres

Beverly Heights, Edmonton, AB

Building Lot 25' x 120' Fully serviced vacant lot. READY TO BUILD! South rear yard. Across the street from Ada Blvd and the gorgeous River Valley! Developer can build or bring your own contractor.

## **Community Information**

Address 4841 115 Avenue Nw

Area Edmonton

Subdivision Beverly Heights

City Edmonton
County ALBERTA

Province AB

Postal Code T5W 0W3

#### **Exterior**

Exterior Features Back Lane, Golf Nearby,

Transportation

Lot Description 25' x 139'