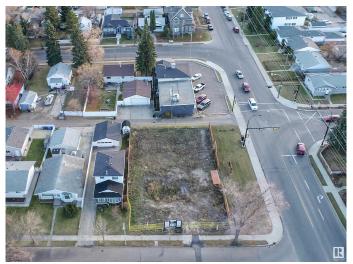

# \$150,000 - 4841 115 Avenue Nw, Edmonton

MLS® #E4352560

### \$150,000

0 Bedroom, 0.00 Bathroom, Single Family on 0.07 Acres

Beverly Heights, Edmonton, AB

Building Lot 25' x 120' Fully serviced vacant lot. READY TO BUILD! South rear yard. Across the street from Ada Blvd and the gorgeous River Valley! Developer can build or bring your own contractor.

## **Community Information**

Address 4841 115 Avenue Nw

Area Edmonton

Subdivision Beverly Heights

City Edmonton
County ALBERTA

Province AB

Postal Code T5W 0W3

#### **Exterior**

Exterior Features Back Lane, Golf Nearby,

Transportation

Lot Description 25' x 139'