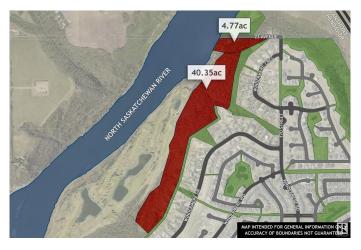

## \$3,500,000

0 Bedroom, 0.00 Bathroom, Single Family on 40.33 Acres

Windermere, Edmonton, AB

Once-in-a-lifetime opportunity to own land in the river valley! 40.35 acres of privately-owned land with stunning views of the North Saskatchewan, River Ridge golf course and the natural beauty of Edmonton's river valley. Located in beautiful Windermere, this is a truly unique building opportunity on a private, gently-sloping parcel, down within the valley itself. Visit REALTOR® website for additional information.

# **Community Information**

Address 17303 23 Avenue Nw

Area Edmonton
Subdivision Windermere
City Edmonton
County ALBERTA

Province AB

Postal Code T6R 0T0