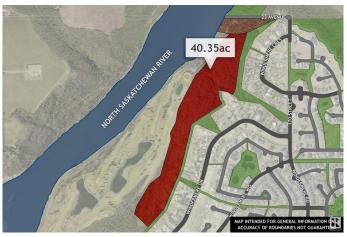

## \$3,500,000

0 Bedroom, 0.00 Bathroom, Single Family on 40.33 Acres

Windermere, Edmonton, AB

Once-in-a-lifetime opportunity to own land in the river valley! 40.35 acres of privately-owned land with stunning views of the North Saskatchewan, River Ridge golf course and the natural beauty of Edmonton's river valley. Located in beautiful Windermere, this is a truly unique building opportunity on a private, gently-sloping parcel, down within the valley itself. Visit REALTOR® website for additional information.

# **Community Information**

Address 17303 23 Avenue Nw

Area Edmonton
Subdivision Windermere
City Edmonton
County ALBERTA

Province AB

Postal Code T6R 0T0