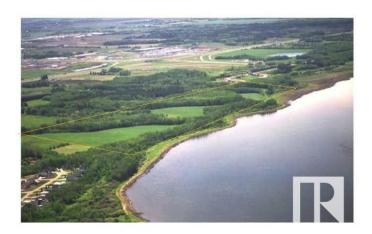

#### \$9,850,000

0 Bedroom, 0.00 Bathroom, Rural on 122.28 Acres

None, Rural Parkland County, AB

Lakefront residential development land in greater Edmonton - a gem in the booming market of Alberta. 122 acres sits on Big Lake Provincial Park with extensive lake frontage (-3,000 ft). City sewer line is on property, city water line is on the road south of the property. Gas line and power line are on neighboring properties. Anthony Henday Freeway is just a few minutes away. The Big Lake area is an upscale neighborhood. House with a price tag of \$1 million or more are common in the area. The land is ready for a developer/investor with vision. Upside potential of the land is just as high as you can imagine. Listing associate has an interest in the property.

**Amenities** 

Is Waterfront Yes

**Exterior** 

Exterior Features Backs Onto Lake