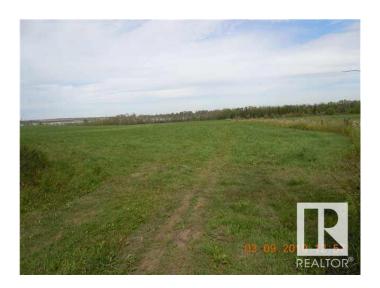

#### \$9,850,000

0 Bedroom, 0.00 Bathroom, Rural on 122.28 Acres

None, Rural Parkland County, AB

Lakefront residential development land in greater Edmonton - a gem in the booming market of Alberta. 122 acres sits on Big Lake Provincial Park with extensive lake frontage (-3,000 ft). City sewer line is on property, city water line is on the road south of the property. Gas line and power line are on neighboring properties. Anthony Henday Freeway is just a few minutes away. The Big Lake area is an upscale neighborhood. House with a price tag of \$1 million or more are common in the area. The land is ready for a developer/investor with vision. Upside potential of the land is just as high as you can imagine. Listing associate has an interest in the property.