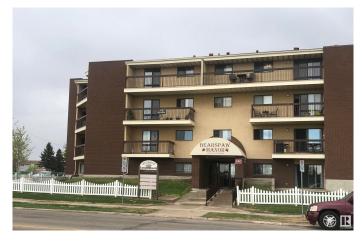

# \$180,000 - # 103 10511 19 Avenue Nw Nw, Edmonton

MLS® #E4295783

#### \$180,000

2 Bedroom, 1.00 Bathroom, 926 sqft Condo / Townhouse on 0.00 Acres

Keheewin, Edmonton, AB

Unit is like NEW with over \$45,000.00 renovation just finished in May. Brand new vinyl prank flooring throughout; new clothes closets in foyer; kitchen upgraded with new contemporary cabinets, quartz countertops, sink & fixtures, and 4 brand new appliances; new ceramic tiles, and all new fixtures in bathroom; all new light fixtures through out; whole unit freshly painted; in-suite laundry room with new stacked washer & dryer, and storage shelves; sliding door to patio with extra storage room; located in a quiet neighbourhood across from a park/tennis courts; unit comes with U/G heated parking; close to schools, shopping & transportation;

## **Community Information**

| Address<br>Area<br>Subdivision<br>City<br>County<br>Province<br>Postal Code<br>Amenities | # 103 10511 19 Avenue Nw Nw<br>Edmonton<br>Edmonton<br>ALBERTA<br>AB<br>T6T 5S8         |
|------------------------------------------------------------------------------------------|-----------------------------------------------------------------------------------------|
| Amenities                                                                                |                                                                                         |
| Amenities                                                                                | No Animal Home, No Smoking Home, Patio, Secured Parking,<br>Storage-In-Suite            |
| Features                                                                                 | No Animal Home, No Smoking Home, Patio, Secured Parking, Storage-In-Suite               |
| Parking Spaces                                                                           | 1                                                                                       |
| Parking                                                                                  | Heated, Stall, Underground                                                              |
| Interior                                                                                 |                                                                                         |
| Interior                                                                                 | Ceramic Tile, Vinyl Plank                                                               |
| Interior Features                                                                        | Oven-Microwave, Refrigerator, Stacked Washer/Dryer, Stove-Electric, Dishwasher-Built-In |
| Heating                                                                                  | Baseboard, Hot Water                                                                    |
| # of Stories                                                                             | 1                                                                                       |
| Basement                                                                                 | No Basement, None                                                                       |
| Exterior                                                                                 |                                                                                         |
| Exterior                                                                                 | Brick, Stucco                                                                           |
| Exterior Features                                                                        | Fenced, Landscaped, Park/Reserve, Playground Nearby                                     |
| Construction                                                                             | Wood Frame                                                                              |