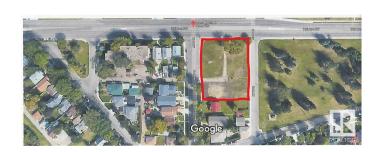

### \$1,300,000

Bedroom, Bathroom, Land Commercial on 0.61 Acres

Cromdale, Edmonton, AB

Land parcel with 8 separately titled lots located off 112th Avenue and 78/79th Street NW. Great location with bus stop directly on 112th Avenue and a short walk from Borden Park, Stutchbury Park and more. Zoning updated January 1, 2024 and is RM (Medium Scale Residential) for northern 7 lots and RS (Small scale Residential Zone) for southmost lot.

# **Community Information**

Address 11233 79 St Nw

Area Edmonton
Subdivision Cromdale
City Edmonton

Province AB

Postal Code T5B 2J8